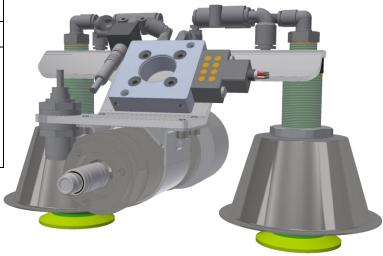

Ultrasonic welder and

Vacuum picker

## 011170 Highlights

- 35kHz Ultrasonic welding converter from Herrmann Ultraschall, available with Collobro sonotrodes, designed for your need. To be used with Collobro´s base integrated Herrmann us generator 1000 M CV
- Adjustable and pneumatically valve controlled air cooling of sonotrode for frequent welding.
- Collobro Instant Tool Changer ITC-W10P4E8-T (Payload 10kg, Pneumatic x4, Electric x8, Tool side)
- Flow efficient vacuum ejector with patented cartridge technology. Vacuum flow of 0,01 NI/s at 0,6MPa feed pressure and 70 -kPa vacuum level.
- 2 Double bellow DURAFLEX vacuum cups, equipped with Collobro anvil bowl design for a unique combination of secure vacuum grip on most surfaces and a firm, nonflexing hold of the product.
- 30 -kPa vacuum switch for picking confirmation.
- Omron photo electric, Diffuse-reflective, distance reader. Increases cobot speed, efficiency and flexibility in your application by for example enabling detection of picking/placing pattern and/or level, detecting products, machine tending status or obstacles.