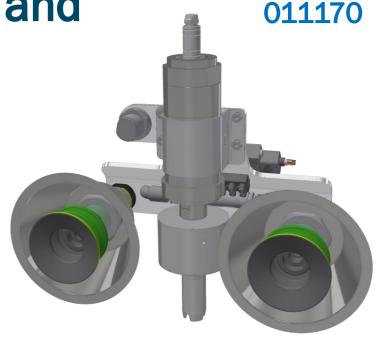

Ultrasonic welder and

Vacuum picker

## 011170 Highlights

- 35kHz Ultrasonic welding converter from Herrmann Ultraschall, available with Collobro sonotrodes, designed for your need. To be used with Collobro´s base integrated Herrmann us generator 1000 M CV
- Adjustable and pneumatically valve controlled air cooling of sonotrode for frequent welding.
- Collobro Instant Tool Changer ITC-W10P4E8-T (Payload 10kg, Pneumatic x4, Electric x8, Tool side)
- Flow efficient vacuum ejector with patented cartridge technology. Vacuum flow of 0,01 NI/s at 0,6MPa feed pressure and 70 -kPa vacuum level.
- 2 Double bellow DURAFLEX vacuum cups, equipped with Collobro anvil bowl design for a unique combination of secure vacuum grip on most surfaces and a firm, nonflexing hold of the product.
- 30 -kPa vacuum switch for picking confirmation.
- Omron photo electric, Diffuse-reflective, distance reader. Increases cobot speed, efficiency and flexibility in your application by for example enabling detection of picking/placing pattern and/or level, detecting products, machine tending status or obstacles.