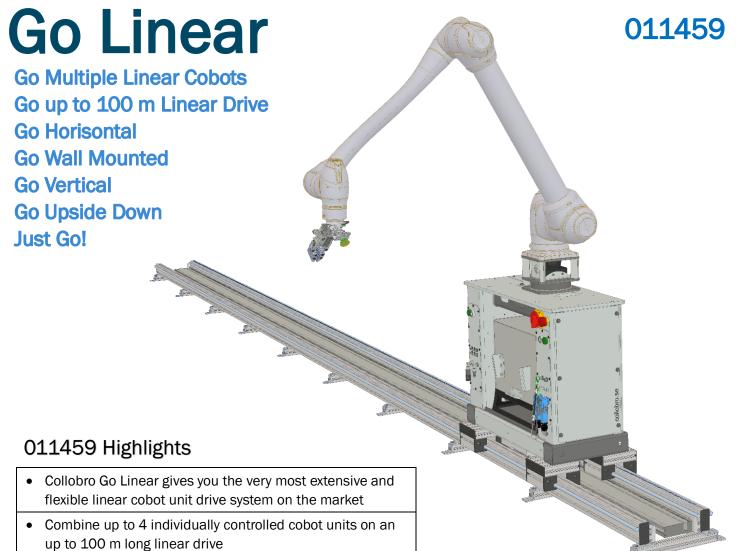

- Position the linear drive any way you want. Wall hanging, upside-down, vertical, you choose!
- Each Colla H1.0 linear Cobot unit offers the same automation performance with control signals, power supply and air supply as a free standing unit, giving unlimited automation solution possibilities
- Each Colla H1.0 linear Cobot unit can be provided with Collobro Base Flexible, Collobro Base Midi or Collobro Base Compact and a hole range of the different accessories available with the base solutions
- Let Collobro customize and quote your Go Linear Solution
  Just Go!