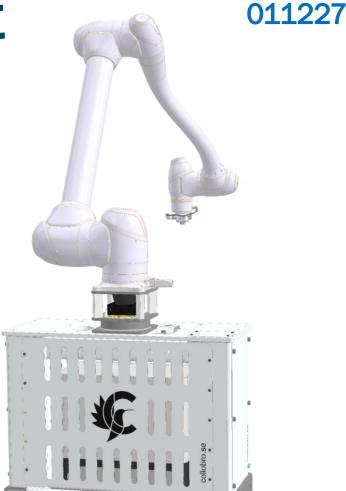

**Base Compact** 

Ideal for limited space Ideal for machine tending Ideal for multiple tasks

| 011227 |     | 9 | Base Compact.  The compact solution for machine tending, automation stations or collaborative applications. Quick and easy change to new tasks. Base compact can be anchored directly into floor. Base Compact fits with main module 011309 and with accessories below. |
|--------|-----|---|-------------------------------------------------------------------------------------------------------------------------------------------------------------------------------------------------------------------------------------------------------------------------|
| 011233 | i j | į | Machine Feet x4, Machine Mount x2  4 pcs of Machine Feet plus 2 pcs of machine mounts for bolting the cobot station into a steady floor position, eliminating base movements or inaccuracy                                                                              |